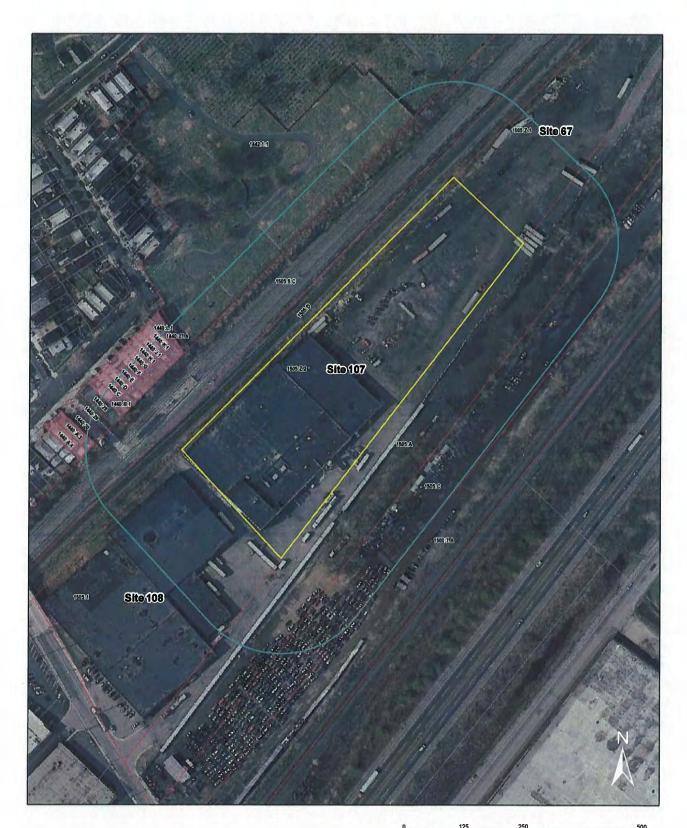

| New Jersey Department of Environment<br>Site Remediation Program<br>RECEPTOR EVALUATION (RE) FORM                                                                                                                                                                                                                                                                                                                                                                                                                                                                                                     |                                                                                       |
|-------------------------------------------------------------------------------------------------------------------------------------------------------------------------------------------------------------------------------------------------------------------------------------------------------------------------------------------------------------------------------------------------------------------------------------------------------------------------------------------------------------------------------------------------------------------------------------------------------|---------------------------------------------------------------------------------------|
| SECTION A. SITE NAME AND LOCATION                                                                                                                                                                                                                                                                                                                                                                                                                                                                                                                                                                     |                                                                                       |
| Site Name: Hudson County Chromate 107                                                                                                                                                                                                                                                                                                                                                                                                                                                                                                                                                                 |                                                                                       |
| List all AKAs: HCC Site 107; Fashionland                                                                                                                                                                                                                                                                                                                                                                                                                                                                                                                                                              |                                                                                       |
| Street Address: 18 Chapel Avenue                                                                                                                                                                                                                                                                                                                                                                                                                                                                                                                                                                      |                                                                                       |
| Municipality: Jersey City                                                                                                                                                                                                                                                                                                                                                                                                                                                                                                                                                                             | _ (Township, Borough or City)                                                         |
| County: Hudson County                                                                                                                                                                                                                                                                                                                                                                                                                                                                                                                                                                                 | Zip Code: 07305                                                                       |
| Program Interest (PI) Number(s): G000008728                                                                                                                                                                                                                                                                                                                                                                                                                                                                                                                                                           | Case Tracking Number(s): 100373                                                       |
| <ul> <li>Initial RE Submission</li> <li>Updated RE Submission</li> <li>Indicate the reason for submission of an updated RE fo</li> <li>Submission of an Immediate Environmental Concern</li> <li>Submission of a Remedial Investigation Report;</li> <li>Submission of a Remedial Action Report;</li> <li>Submission of a Remedial Action Report;</li> <li>Check if included in updated RE</li> <li>The known concentration or extent of contamination</li> <li>A new AOC has been identified;</li> <li>A new receptor is identified;</li> <li>A new exposure pathway has been identified.</li> </ul> | n (IEC) source control report;                                                        |
| <ul> <li>SECTION B. ON SITE AND SURROUNDING PROPERTY U</li> <li>1. Identify any sensitive populations/uses that are currently c<br/>of the site boundary (check all that apply):</li> </ul>                                                                                                                                                                                                                                                                                                                                                                                                           | n-site or surrounding property usage within 200 feet                                  |
| None of the following<br>Residences or residential property<br>Public or Private Schools grades K-12<br>Child care centers<br>Public parks, playgrounds or other recreation areas<br>Other sensitive population use(s) Explain                                                                                                                                                                                                                                                                                                                                                                        |                                                                                       |
| If any of the above applies, <u>attach a list of addresses, facil</u><br>location relative to the site. See Attachment A                                                                                                                                                                                                                                                                                                                                                                                                                                                                              | ity names, type of use, and a map depicting each                                      |
|                                                                                                                                                                                                                                                                                                                                                                                                                                                                                                                                                                                                       | Commercial Agricultural<br>Park or recreational use                                   |
| □ School or child care       ⊠ Government       [         ⊠ Vacant       ⊠ Other: No specific                                                                                                                                                                                                                                                                                                                                                                                                                                                                                                         | Commercial Agricultural<br>Park or recreational use<br>development plans for the site |
| Provide a map depicting the location of the proposed ch                                                                                                                                                                                                                                                                                                                                                                                                                                                                                                                                               | anges in land use.                                                                    |